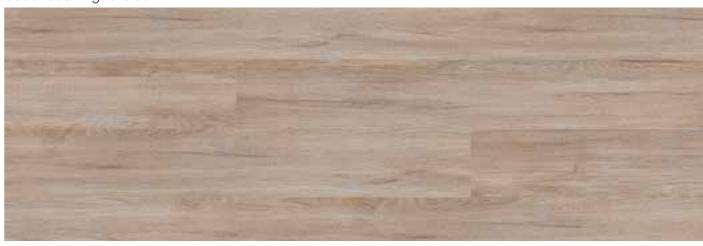

4 Sides micro bevel

80001610 - Mount Logan Oak

**80001611 -** Mount Fuji Oak

**80001612 -** Rain Forest Oak

80001614 - Mount Everest Oak

80001615 - Mountain Oak

80001616 - Sprucewood

**80001617 -** Royal Oak

80001618 - Manor Oak

80001619 - Ocean Oak

80001620 - Field Oak

80001621 - Diamond Oak

80001622 - Dark Onyx Oak

80001623 - Mocca Oak

80001624 - Quartz Oak

80001625 - Castle Mountain Oak

80001626 - Black Forest Oak

80001627 - Glacial Pine

80002883 - Highland Oak

80002885 - Contempo Loft

80003513 - Contempo Copper