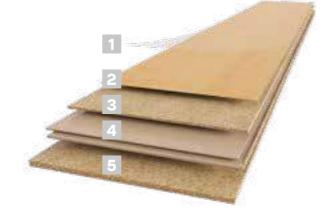

- 1 PVC-FREE PROTECTIVE WEAR LAYER
- 2 HIGH RESOLUTION DECORATIVE FILM
- 3 AGGLOMERATED CORK
- 4 NATURAL FIBER CORE
- 5 INTEGRATED CORK UNDERLAY