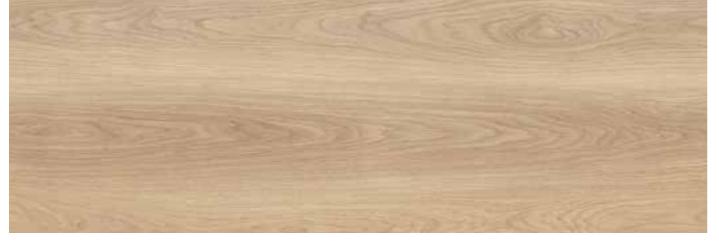

#### wood Resist Eco

PVC Free surface available in an extensive collection of wood visuals. Designed to withstand the needs of our daily lives and commercial areas due to its wear resistance and indoor air quality credentials. The extra thick cork top layer gives the product an outstanding comfort, while reducing the walking sound. The perfect combination between the beauty of wood and the performance, stability, comfort and ease of maintenance.

4 Sides micro bevel

80001610 - Mount Logan Oak

**80001611 -** Mount Fuji Oak

**80001612 -** Rain Forest Oak

80001614 - Mount Everest Oak

80001615 - Mountain Oak

80001616 - Sprucewood

**80001617 -** Royal Oak