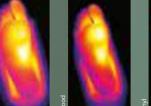

## WALKING COMFORT

2 Less lumbar pain, more energetic walking pattern

3 Lower heel strike perception, higher comfort

4 Decreases average plantar pressures

COLD

НОТ

#### WALKING COMFORT

Wicanders Wise floors are the perfect mix to reduce heel strike impacts and related body tensions, but stable enough to help the foot impulse and provide the needed stability to reduce effort on walking and decrease body fatigue.