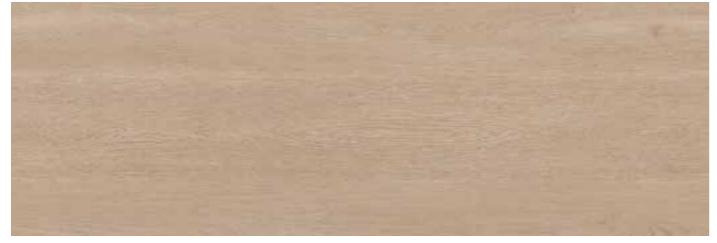

#### wood Resist Eco

PVC Free surface available in an extensive collection of wood visuals. Designed to withstand the needs of our daily lives and commercial areas due to its wear resistance and indoor air quality credentials. The extra thick cork top layer gives the product an outstanding comfort, while reducing the walking sound. The perfect combination between the beauty of wood and the performance, stability, comfort and ease of maintenance.

4 Sides micro bevel

80001610 - Mount Logan Oak

**80001611 -** Mount Fuji Oak

**80001612 -** Rain Forest Oak

80001614 - Mount Everest Oak

80001615 - Mountain Oak

80001616 - Sprucewood

**80001617 -** Royal Oak