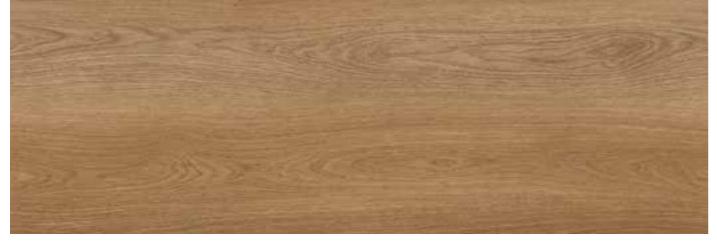

#### wood Resist Eco

PVC Free surface available in an extensive collection of wood visuals. Designed to withstand the needs of our daily lives and commercial areas due to its wear resistance and indoor air quality credentials. The extra thick cork top layer gives the product an outstanding comfort, while reducing the walking sound. The perfect combination between the beauty of wood and the performance, stability, comfort and ease of maintenance.

80001618 - Manor Oak

80001619 - Ocean Oak

80001620 - Field Oak

80001621 - Diamond Oak

80001622 - Dark Onyx Oak

80001623 - Mocca Oak

80001624 - Quartz Oak

80001625 - Castle Mountain Oak