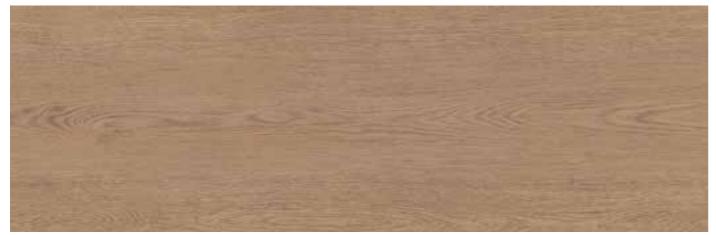

#### wood Resist Eco

PVC Free surface available in an extensive collection of wood visuals. Designed to withstand the needs of our daily lives and commercial areas due to its wear resistance and indoor air quality credentials. The extra thick cork top layer gives the product an outstanding comfort, while reducing the walking sound. The perfect combination between the beauty of wood and the performance, stability, comfort and ease of maintenance.

4 Sides micro bevel

80001610 - Mount Logan Oak

**80001611 -** Mount Fuji Oak

**80001612 -** Rain Forest Oak

80001614 - Mount Everest Oak

80001615 - Mountain Oak

80001616 - Sprucewood

**80001617 -** Royal Oak