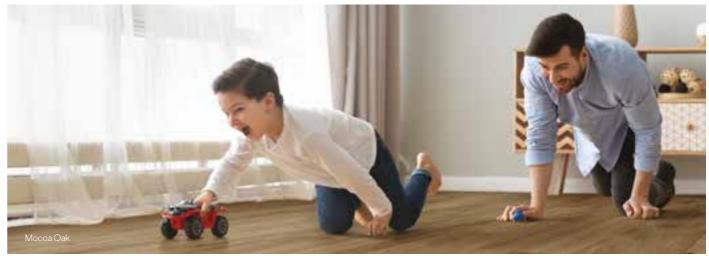

#### WALKING COMFORT

Wicanders Wise floors are the perfect mix to reduce heel strike impacts and related body tensions, but stable enough to help the foot impulse and provide the needed stability to reduce effort on walking and decrease body fatigue.