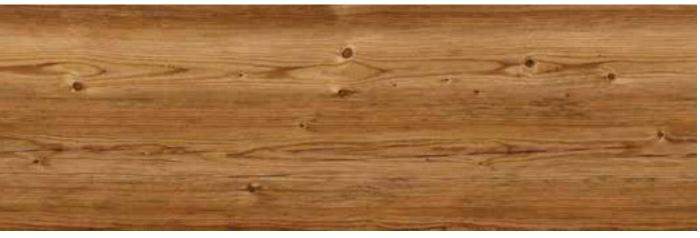

#### wood Resist Eco

PVC Free surface available in an extensive collection of wood visuals. Designed to withstand the needs of our daily lives and commercial areas due to its wear resistance and indoor air quality credentials. The extra thick cork top layer gives the product an outstanding comfort, while reducing the walking sound. The perfect combination between the beauty of wood and the performance, stability, comfort and ease of maintenance.

4 Sides micro bevel

80001610 - Mount Logan Oak

**80001611 -** Mount Fuji Oak

**80001612 -** Rain Forest Oak

80001614 - Mount Everest Oak

80001615 - Mountain Oak

80001616 - Sprucewood

**80001617 -** Royal Oak