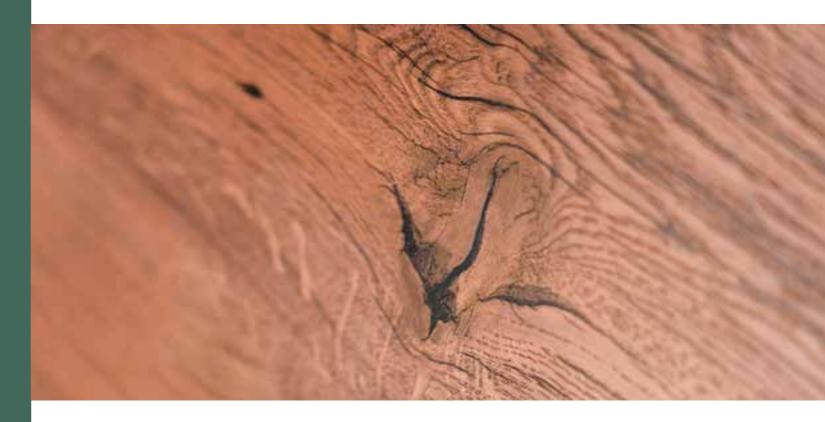

## A new level of realism in flooring

Wicanders Wise celebrates an important milestone, and we proudly introduce a 100% PVC free product portfolio, showcasing our unwavering commitment to sustainability and eco-conscious design. With our new digital printing collection, Wicanders Wise offers a wide range of natural products, with an exceptional level of realism, brought to life through cutting-edge technology. Feel the intricate texture of wood and the softness of stone - every knot and grain are carefully designed and replicated in an exquisite selection of visuals that will defy the senses. Discover our latest collections, 100% PVC free, 100% realistic and 100% powered by the unmatched comfort of cork.

#### wood Resist Eco

PVC Free surface available in an extensive collection of wood visuals. Designed to withstand the needs of our daily lives and commercial areas due to its wear resistance and indoor air quality credentials. The extra thick cork top layer gives the product an outstanding comfort, while reducing the walking sound. The perfect combination between the beauty of wood and the performance, stability, comfort and ease of maintenance.