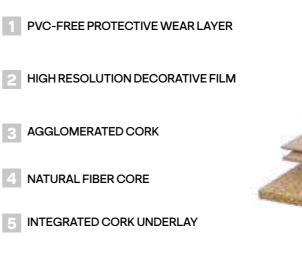

- 1 PVC-FREE PROTECTIVE WEAR LAYER
- 2 HIGH RESOLUTION DECORATIVE FILM
- 3 AGGLOMERATED CORK
- 4 NATURAL FIBER CORE
- 5 INTEGRATED CORK UNDERLAY