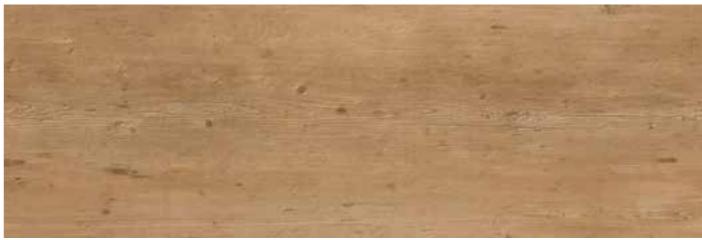

#### wood Resist Eco

PVC Free surface available in an extensive collection of wood visuals. Designed to withstand the needs of our daily lives and commercial areas due to its wear resistance and indoor air quality credentials. The extra thick cork top layer gives the product an outstanding comfort, while reducing the walking sound. The perfect combination between the beauty of wood and the performance, stability, comfort and ease of maintenance.

4 Sides micro bevel

80001610 - Mount Logan Oak

**80001611 -** Mount Fuji Oak

**80001612 -** Rain Forest Oak

80001614 - Mount Everest Oak

80001615 - Mountain Oak

80001616 - Sprucewood

**80001617 -** Royal Oak