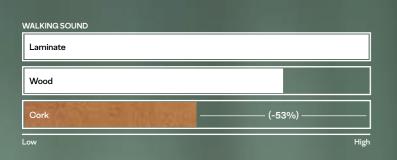

Wise offers a wide range of natural products, with an exceptional level of realism, brought to life through cutting-edge technology. Feel the intricate texture of wood and the softness of stone - every knot and grain are carefully designed and replicated in an exquisite selection of visuals that will defy the senses. Discover our latest collections, 100% PVC free, 100% realistic and 100% powered by the unmatched comfort of cork.

#### Natural Performance

- Unprecedent level of realism with natural texture
- Unlimited design possibilities
- Premium cork comfort
- Negative carbon balance
- Made of renewable resources
- Highly resistant and exceptionally durable
- Suitable for all residential and commercial areas

### WICANDERS WISE

## SILENCE

SILENCE Reduces the walking sound up to 53%.





### INDOOR AIR QUALITY





## IMPACT RESISTANCE

2.0

| OCKABSORBING                           | 6 D.                  |
|----------------------------------------|-----------------------|
| lork.                                  | 開始があると                |
| inoleum                                | 0.259                 |
|                                        |                       |
| aminate                                | and the second second |
|                                        | C. CONSTRUCT          |
| leramics                               | 1.50                  |
| A REAL PROPERTY AND A REAL PROPERTY OF |                       |
|                                        | High                  |

## NATURAL THERMAL INSULATION

INFRARED FOOT TEMPERATURE









**NA