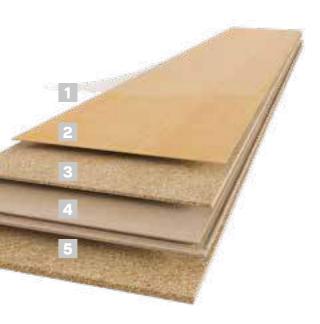

- 1 PVC-FREE PROTECTIVE WEAR LAYER
- 2 HIGH RESOLUTION DECORATIVE FILM
- 3 AGGLOMERATED CORK
- 4 NATURAL FIBER CORE
- 5 INTEGRATED CORK UNDERLAY