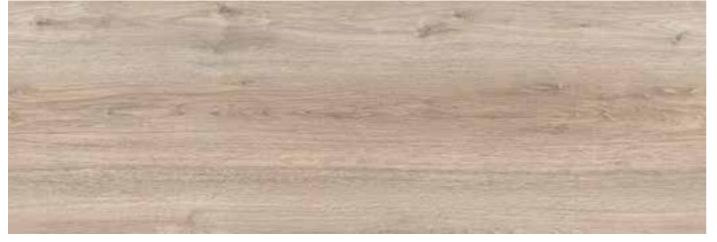

4 Sides micro bevel

80001610 - Mount Logan Oak

**80001611 -** Mount Fuji Oak

**80001612 -** Rain Forest Oak

80001614 - Mount Everest Oak

80001615 - Mountain Oak

80001616 - Sprucewood

**80001617 -** Royal Oak