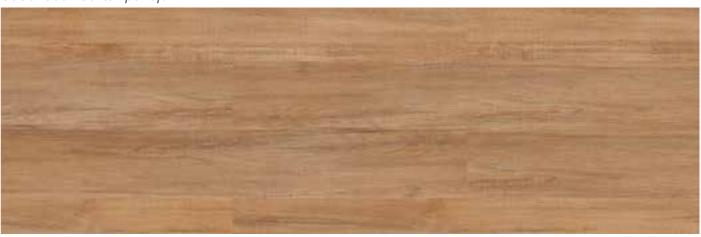

4 Sides micro bevel

80001610 - Mount Logan Oak

**80001611 -** Mount Fuji Oak

**80001612 -** Rain Forest Oak

80001614 - Mount Everest Oak

80001615 - Mountain Oak

80001616 - Sprucewood

**80001617 -** Royal Oak

80001618 - Manor Oak

80001619 - Ocean Oak

80001620 - Field Oak

80001621 - Diamond Oak

80001622 - Dark Onyx Oak

80001623 - Mocca Oak

80001624 - Quartz Oak

80001625 - Castle Mountain Oak

80001626 - Black Forest Oak

80001627 - Glacial Pine

80002883 - Highland Oak

80002885 - Contempo Loft

80003513 - Contempo Copper