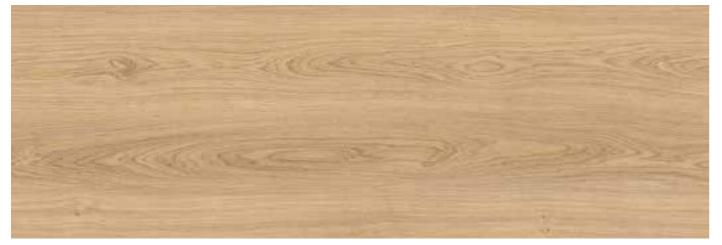

#### wood Resist Eco

PVC Free surface available in an extensive collection of wood visuals. Designed to withstand the needs of our daily lives and commercial areas due to its wear resistance and indoor air quality credentials. The extra thick cork top layer gives the product an outstanding comfort, while reducing the walking sound. The perfect combination between the beauty of wood and the performance, stability, comfort and ease of maintenance.

80001618 - Manor Oak

80001619 - Ocean Oak

80001620 - Field Oak

80001621 - Diamond Oak

80001622 - Dark Onyx Oak

80001623 - Mocca Oak

80001624 - Quartz Oak

80001625 - Castle Mountain Oak