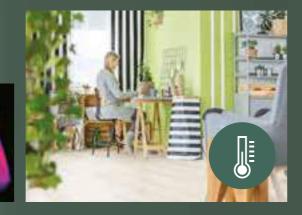

## NATURAL THERMAL INSULATION

INFRARED FOOT TEMPERATURE

**NATURAL THERMAL INSULATION** Optimal temperature all year round.