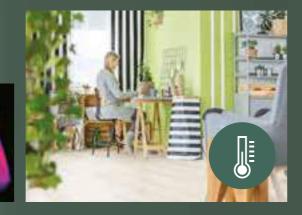

### NATURAL THERMAL INSULATION

INFRARED FOOT TEMPERATURE

**NATURAL THERMAL INSULATION** Optimal temperature all year round.