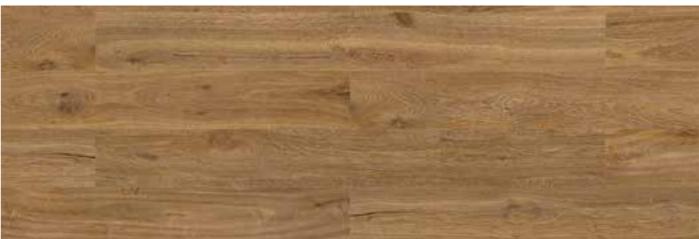

#### wood Inspire Natural

Wood Inspire Natural is a PVC free floating floor available in a wide range of wood visuals. By combining an advanced surface technology with embossed in register a new level of realism is achieved. wood Inspire Natural is not only sustainable and aesthetically pleasing but also comfortable (even when barefoot).

////// HRT

**E** 2G

**80003921 -** Epoca Oak

80003922 - Epoca Oak Sand

80003923 - Epoca Oak Honey

80003924 - Epoca Oak Dark Almond

80003925 - Pure Oak

80003926 - Pure Oak Grey

80003928 - Farnia Oak Savannah

**80003930 -** Ariana Oak

80003935 - Smoke Oak Mid Grey

80003939 - Smoke Oak Ash

80003942 - Panama Oak

80003943 - Panama Oak Light Sand

80003945 - Panama Oak Cognac

**80003946 -** Panama Oak Hay

80003947 - Dakota Oak

80003948 - Dakota Oak Sand

80003953 - Natural Oak Beige

80003956 - Ginger Wood Camel

**80003960 -** Essential Oak

80003961 - Essential Oak White

80003965 - Essential Oak Elegant

80003966 - Essential Oak Camel

80003949 - Dakota Oak Greyge

80003950 - Dakota Oak Brown

80003951 - Natural Oak

80003952 - Natural Oak Almond

80003968 - Antique Oak Honey

80003969 - Antique Oak Hazelnut

80003970 - Antique Oak Tobacco

80003972 - Alaska Oak

80003976 - Elegant Oak

80003977 - Sawn Bisque Oak

80003978 - Argent Oak

80003979 - Linen Oak