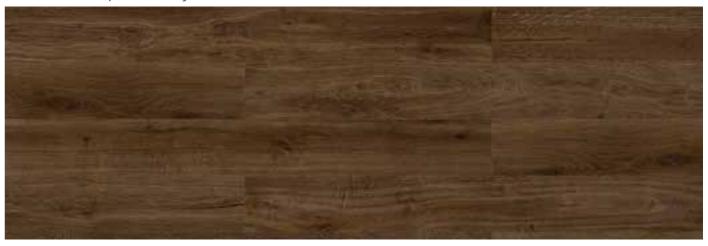

#### wood Inspire Natural

Wood Inspire Natural is a PVC free floating floor available in a wide range of wood visuals. By combining an advanced surface technology with embossed in register a new level of realism is achieved. wood Inspire Natural is not only sustainable and aesthetically pleasing but also comfortable (even when barefoot).

////// HRT

**E** 2G

**80003921 -** Epoca Oak

80003922 - Epoca Oak Sand

80003923 - Epoca Oak Honey

80003924 - Epoca Oak Dark Almond

80003925 - Pure Oak

80003926 - Pure Oak Grey

80003928 - Farnia Oak Savannah

**80003930 -** Ariana Oak

80003935 - Smoke Oak Mid Grey

80003939 - Smoke Oak Ash

80003942 - Panama Oak

80003943 - Panama Oak Light Sand

80003945 - Panama Oak Cognac

**80003946 -** Panama Oak Hay

80003947 - Dakota Oak

80003948 - Dakota Oak Sand

80003953 - Natural Oak Beige

80003956 - Ginger Wood Camel

**80003960 -** Essential Oak

80003961 - Essential Oak White

80003965 - Essential Oak Elegant

80003966 - Essential Oak Camel

80003949 - Dakota Oak Greyge

80003950 - Dakota Oak Brown

80003951 - Natural Oak

80003952 - Natural Oak Almond

80003968 - Antique Oak Honey

80003969 - Antique Oak Hazelnut

80003970 - Antique Oak Tobacco

80003972 - Alaska Oak

80003976 - Elegant Oak

80003977 - Sawn Bisque Oak

80003978 - Argent Oak

80003979 - Linen Oak