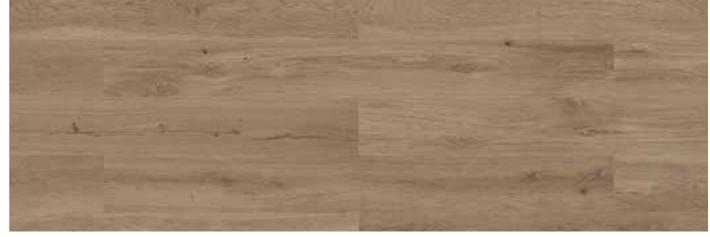

#### wood Inspire Natural

Wood Inspire Natural is a PVC free floating floor available in a wide range of wood visuals. By combining an advanced surface technology with embossed in register a new level of realism is achieved. wood Inspire Natural is not only sustainable and aesthetically pleasing but also comfortable (even when barefoot).

80003947 - Dakota Oak

80003948 - Dakota Oak Sand

80003953 - Natural Oak Beige

80003956 - Ginger Wood Camel

**80003960 -** Essential Oak

80003961 - Essential Oak White

80003965 - Essential Oak Elegant

80003966 - Essential Oak Camel

80003949 - Dakota Oak Greyge

80003950 - Dakota Oak Brown

80003951 - Natural Oak

80003952 - Natural Oak Almond

80003968 - Antique Oak Honey

80003969 - Antique Oak Hazelnut

80003970 - Antique Oak Tobacco

80003972 - Alaska Oak