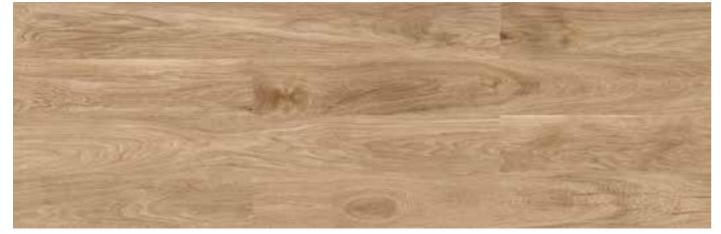

#### wood Inspire Natural

Wood Inspire Natural is a PVC free floating floor available in a wide range of wood visuals. By combining an advanced surface technology with embossed in register a new level of realism is achieved. wood Inspire Natural is not only sustainable and aesthetically pleasing but also comfortable (even when barefoot).

////// HRT

**E** 2G

**80003921 -** Epoca Oak

80003922 - Epoca Oak Sand

80003923 - Epoca Oak Honey

80003924 - Epoca Oak Dark Almond

80003925 - Pure Oak

80003926 - Pure Oak Grey

80003928 - Farnia Oak Savannah

**80003930 -** Ariana Oak

80003935 - Smoke Oak Mid Grey

80003939 - Smoke Oak Ash

80003942 - Panama Oak

80003943 - Panama Oak Light Sand

80003945 - Panama Oak Cognac

**80003946 -** Panama Oak Hay