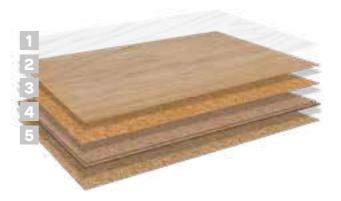

| 1 HIGH QUALITY PROTECTIVE VARNISH WITH<br>EMBOSSED IN REGISTER |       |
|----------------------------------------------------------------|-------|
| 2 DIGITAL PRINTING IMAGE ON CORK                               | 44.44 |
| 3 CORK INLAY                                                   |       |

4 PVC FREE CORK RIGID CORE

5 INTEGRATED CORK UNDERLAY

 HIGH QUALITY PROTECTIVE VARNISH WITH EMBOSSED IN REGISTER
DIGITAL PRINTING IMAGE ON CORK
CORK INLAY

4 PVC FREE CORK RIGID CORE

5 INTEGRATED CORK UNDERLAY