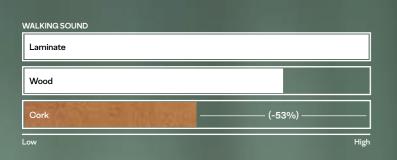

Wise offers a wide range of natural products, with an exceptional level of realism, brought to life through cutting-edge technology. Feel the intricate texture of wood and the softness of stone - every knot and grain are carefully designed and replicated in an exquisite selection of visuals that will defy the senses. Discover our latest collections, 100% PVC free, 100% realistic and 100% powered by the unmatched comfort of cork.

#### Natural Performance

- Unprecedent level of realism with natural texture
- Unlimited design possibilities
- Premium cork comfort
- Negative carbon balance
- Made of renewable resources
- Highly resistant and exceptionally durable
- Suitable for all residential and commercial areas

### WICANDERS WISE

## SILENCE

SILENCE Reduces the walking sound up to 53%.





### INDOOR AIR QUALITY





### IMPACT RESISTANCE

2.0

| OCKABSORBING                           | 6 D.                  |
|----------------------------------------|-----------------------|
| lork.                                  | 開始があると                |
| inoleum                                | 0.259                 |
|                                        |                       |
| aminate                                | and the second second |
|                                        | C. CONSTRUCT          |
| leramics                               | 1.50                  |
| A REAL PROPERTY AND A REAL PROPERTY OF |                       |
|                                        | High                  |

### NATURAL THERMAL INSULATION

INFRARED FOOT TEMPERATURE









**