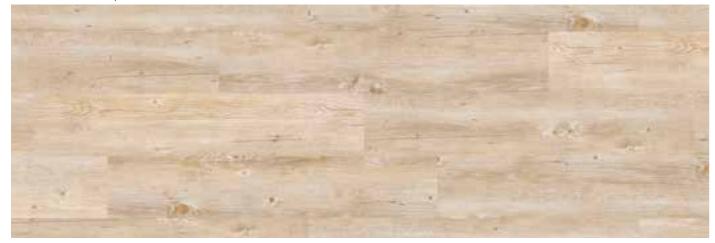

#### wood Inspire Natural

Wood Inspire Natural is a PVC free floating floor available in a wide range of wood visuals. By combining an advanced surface technology with embossed in register a new level of realism is achieved. wood Inspire Natural is not only sustainable and aesthetically pleasing but also comfortable (even when barefoot).

////// HRT

**E** 2G

**80003921 -** Epoca Oak

80003922 - Epoca Oak Sand

80003923 - Epoca Oak Honey

80003924 - Epoca Oak Dark Almond

80003925 - Pure Oak

80003926 - Pure Oak Grey

80003928 - Farnia Oak Savannah

**80003930 -** Ariana Oak

80003935 - Smoke Oak Mid Grey

80003939 - Smoke Oak Ash

80003942 - Panama Oak

80003943 - Panama Oak Light Sand

80003945 - Panama Oak Cognac

**80003946 -** Panama Oak Hay

80003947 - Dakota Oak

80003948 - Dakota Oak Sand

80003953 - Natural Oak Beige

80003956 - Ginger Wood Camel

**80003960 -** Essential Oak

80003961 - Essential Oak White

80003965 - Essential Oak Elegant

80003966 - Essential Oak Camel

80003949 - Dakota Oak Greyge

80003950 - Dakota Oak Brown

80003951 - Natural Oak

80003952 - Natural Oak Almond

80003968 - Antique Oak Honey

80003969 - Antique Oak Hazelnut

80003970 - Antique Oak Tobacco

80003972 - Alaska Oak

80003976 - Elegant Oak

80003977 - Sawn Bisque Oak

80003978 - Argent Oak

80003979 - Linen Oak