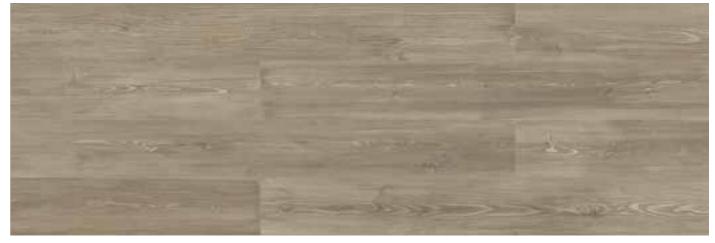

#### wood Inspire Natural

Wood Inspire Natural is a PVC free floating floor available in a wide range of wood visuals. By combining an advanced surface technology with embossed in register a new level of realism is achieved. wood Inspire Natural is not only sustainable and aesthetically pleasing but also comfortable (even when barefoot).

80003949 - Dakota Oak Greyge

80003950 - Dakota Oak Brown

80003951 - Natural Oak

80003952 - Natural Oak Almond

80003968 - Antique Oak Honey

80003969 - Antique Oak Hazelnut

80003970 - Antique Oak Tobacco

80003972 - Alaska Oak

80003976 - Elegant Oak

80003977 - Sawn Bisque Oak

80003978 - Argent Oak

80003979 - Linen Oak