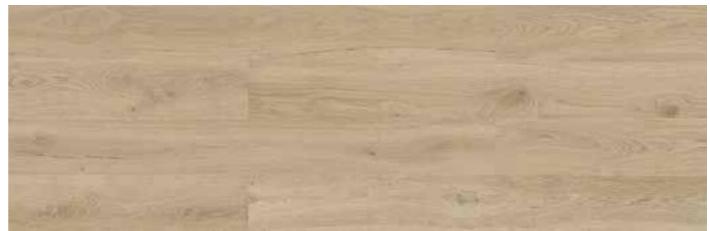

#### wood Inspire Natural

Wood Inspire Natural is a PVC free floating floor available in a wide range of wood visuals. By combining an advanced surface technology with embossed in register a new level of realism is achieved. wood Inspire Natural is not only sustainable and aesthetically pleasing but also comfortable (even when barefoot).

80003949 - Dakota Oak Greyge

80003950 - Dakota Oak Brown

80003951 - Natural Oak

80003952 - Natural Oak Almond

80003968 - Antique Oak Honey

80003969 - Antique Oak Hazelnut

80003970 - Antique Oak Tobacco

80003972 - Alaska Oak

80003976 - Elegant Oak

80003977 - Sawn Bisque Oak

80003978 - Argent Oak

80003979 - Linen Oak