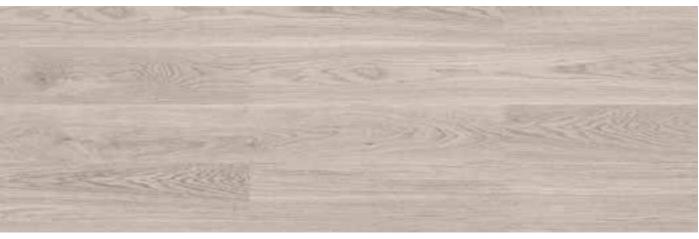

#### wood Inspire Natural

Wood Inspire Natural is a PVC free floating floor available in a wide range of wood visuals. By combining an advanced surface technology with embossed in register a new level of realism is achieved. wood Inspire Natural is not only sustainable and aesthetically pleasing but also comfortable (even when barefoot).

80003949 - Dakota Oak Greyge

80003950 - Dakota Oak Brown

80003951 - Natural Oak

80003952 - Natural Oak Almond

80003968 - Antique Oak Honey

80003969 - Antique Oak Hazelnut

80003970 - Antique Oak Tobacco

80003972 - Alaska Oak

80003976 - Elegant Oak

80003977 - Sawn Bisque Oak

80003978 - Argent Oak

80003979 - Linen Oak