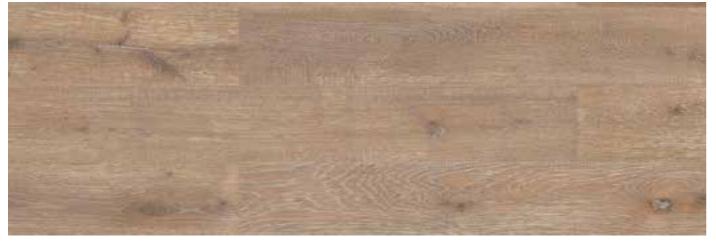

#### wood Inspire Natural

Wood Inspire Natural is a PVC free floating floor available in a wide range of wood visuals. By combining an advanced surface technology with embossed in register a new level of realism is achieved. wood Inspire Natural is not only sustainable and aesthetically pleasing but also comfortable (even when barefoot).

////// HRT

**E** 2G

**80003921 -** Epoca Oak

80003922 - Epoca Oak Sand

80003923 - Epoca Oak Honey

80003924 - Epoca Oak Dark Almond

80003925 - Pure Oak

80003926 - Pure Oak Grey

80003928 - Farnia Oak Savannah

**80003930 -** Ariana Oak

80003935 - Smoke Oak Mid Grey

80003939 - Smoke Oak Ash

80003942 - Panama Oak

80003943 - Panama Oak Light Sand

80003945 - Panama Oak Cognac

**80003946 -** Panama Oak Hay