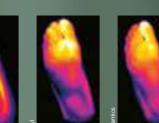

## WALKING COMFORT

2 Less lumbar pain, more energetic walking pattern

3 Lower heel strike perception, higher comfort

4 Decreases average plantar pressures

COLD

НОТ

#### WALKING COMFORT

Wicanders Wise floors are the perfect mix to reduce heel strike impacts and related body tensions, but stable enough to help the foot impulse and provide the needed stability to reduce effort on walking and decrease body fatigue.