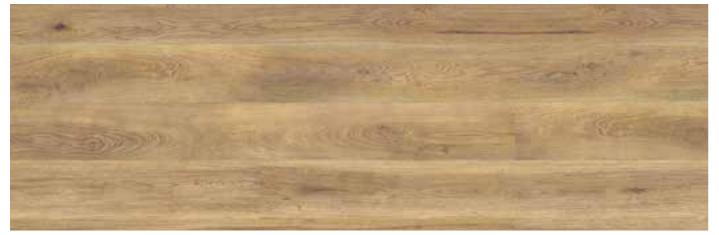

#### wood Inspire Natural

Wood Inspire Natural is a PVC free floating floor available in a wide range of wood visuals. By combining an advanced surface technology with embossed in register a new level of realism is achieved. wood Inspire Natural is not only sustainable and aesthetically pleasing but also comfortable (even when barefoot).

80003947 - Dakota Oak

80003948 - Dakota Oak Sand

80003953 - Natural Oak Beige

80003956 - Ginger Wood Camel

**80003960 -** Essential Oak

80003961 - Essential Oak White

80003965 - Essential Oak Elegant

80003966 - Essential Oak Camel

80003949 - Dakota Oak Greyge

80003950 - Dakota Oak Brown

80003951 - Natural Oak

80003952 - Natural Oak Almond

80003968 - Antique Oak Honey

80003969 - Antique Oak Hazelnut

80003970 - Antique Oak Tobacco

80003972 - Alaska Oak