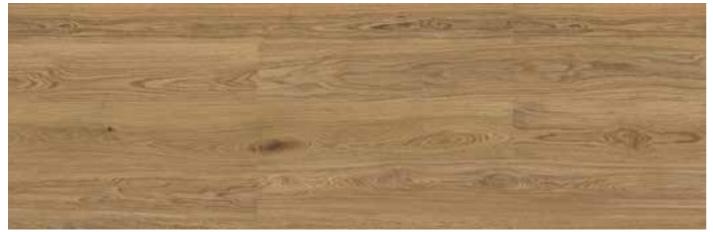

#### wood Inspire Natural

Wood Inspire Natural is a PVC free floating floor available in a wide range of wood visuals. By combining an advanced surface technology with embossed in register a new level of realism is achieved. wood Inspire Natural is not only sustainable and aesthetically pleasing but also comfortable (even when barefoot).

////// HRT

**E** 2G

**80003921 -** Epoca Oak

80003922 - Epoca Oak Sand

80003923 - Epoca Oak Honey

80003924 - Epoca Oak Dark Almond

80003925 - Pure Oak

80003926 - Pure Oak Grey