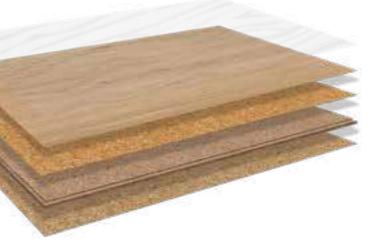

| 1 HIGH QUALITY PROTECTIVE VARNISH WITH<br>EMBOSSED IN REGISTER |       |
|----------------------------------------------------------------|-------|
| 2 DIGITAL PRINTING IMAGE ON CORK                               | 44.44 |
| 3 CORK INLAY                                                   |       |

4 PVC FREE CORK RIGID CORE

5 INTEGRATED CORK UNDERLAY

 HIGH QUALITY PROTECTIVE VARNISH WITH EMBOSSED IN REGISTER
DIGITAL PRINTING IMAGE ON CORK
CORK INLAY

4 PVC FREE CORK RIGID CORE

5 INTEGRATED CORK UNDERLAY