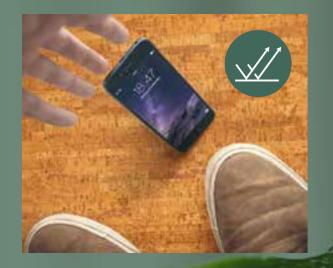

### IMPACT RESISTANCE

2.0

| OCKABSORBING                           | 6 D.                  |
|----------------------------------------|-----------------------|
| lork.                                  | 開始があると                |
| inoleum                                | 0.259                 |
|                                        |                       |
| aminate                                | and the second second |
|                                        | C. CONSTRUCT          |
| leramics                               | 1.50                  |
| A REAL PROPERTY AND A REAL PROPERTY OF |                       |
|                                        | High                  |