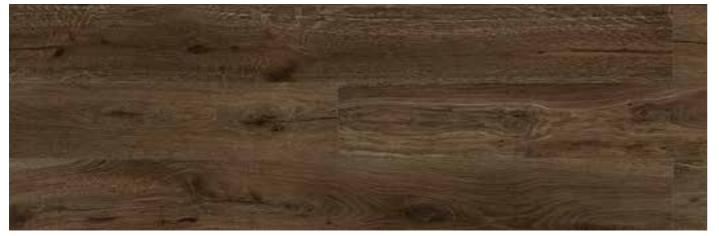

#### wood Inspire Natural

Wood Inspire Natural is a PVC free floating floor available in a wide range of wood visuals. By combining an advanced surface technology with embossed in register a new level of realism is achieved. wood Inspire Natural is not only sustainable and aesthetically pleasing but also comfortable (even when barefoot).

////// HRT

**E** 2G

**80003921 -** Epoca Oak

80003922 - Epoca Oak Sand

80003923 - Epoca Oak Honey

80003924 - Epoca Oak Dark Almond

80003925 - Pure Oak

80003926 - Pure Oak Grey

80003928 - Farnia Oak Savannah

**80003930 -** Ariana Oak

80003935 - Smoke Oak Mid Grey

80003939 - Smoke Oak Ash

80003942 - Panama Oak

80003943 - Panama Oak Light Sand

80003945 - Panama Oak Cognac

**80003946 -** Panama Oak Hay

80003947 - Dakota Oak

80003948 - Dakota Oak Sand

80003953 - Natural Oak Beige

80003956 - Ginger Wood Camel

**80003960 -** Essential Oak

80003961 - Essential Oak White

80003965 - Essential Oak Elegant

80003966 - Essential Oak Camel

80003949 - Dakota Oak Greyge

80003950 - Dakota Oak Brown

80003951 - Natural Oak

80003952 - Natural Oak Almond

80003968 - Antique Oak Honey

80003969 - Antique Oak Hazelnut

80003970 - Antique Oak Tobacco

80003972 - Alaska Oak

80003976 - Elegant Oak

80003977 - Sawn Bisque Oak

80003978 - Argent Oak

80003979 - Linen Oak