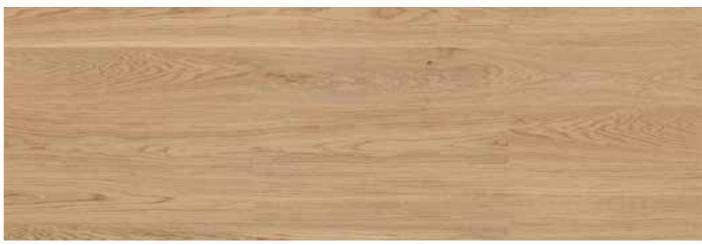

#### wood Inspire Natural

Wood Inspire Natural is a PVC free floating floor available in a wide range of wood visuals. By combining an advanced surface technology with embossed in register a new level of realism is achieved. wood Inspire Natural is not only sustainable and aesthetically pleasing but also comfortable (even when barefoot).

80003928 - Farnia Oak Savannah

**80003930 -** Ariana Oak

80003935 - Smoke Oak Mid Grey

80003939 - Smoke Oak Ash

80003942 - Panama Oak

80003943 - Panama Oak Light Sand

80003945 - Panama Oak Cognac

**80003946 -** Panama Oak Hay

80003947 - Dakota Oak

80003948 - Dakota Oak Sand

80003953 - Natural Oak Beige

80003956 - Ginger Wood Camel

**80003960 -** Essential Oak

80003961 - Essential Oak White

80003965 - Essential Oak Elegant

80003966 - Essential Oak Camel