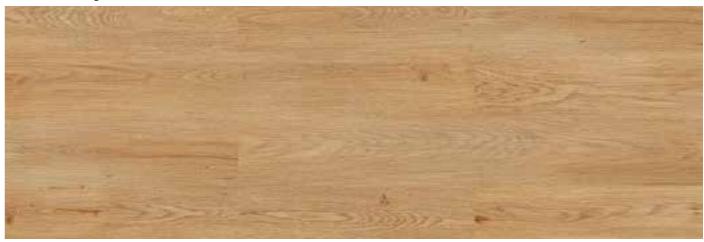

#### wood Inspire Natural

Wood Inspire Natural is a PVC free floating floor available in a wide range of wood visuals. By combining an advanced surface technology with embossed in register a new level of realism is achieved. wood Inspire Natural is not only sustainable and aesthetically pleasing but also comfortable (even when barefoot).

////// HRT

**E** 2G

**80003921 -** Epoca Oak

80003922 - Epoca Oak Sand

80003923 - Epoca Oak Honey

80003924 - Epoca Oak Dark Almond

80003925 - Pure Oak

80003926 - Pure Oak Grey