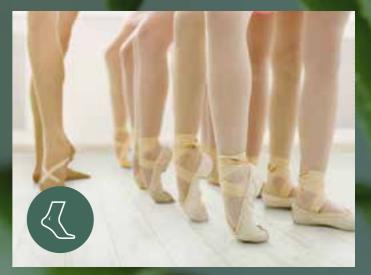

#### wood Inspire Natural

Wood Inspire Natural is a PVC free floating floor available in a wide range of wood visuals. By combining an advanced surface technology with embossed in register a new level of realism is achieved. wood Inspire Natural is not only sustainable and aesthetically pleasing but also comfortable (even when barefoot).