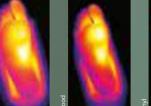

### NATURAL THERMAL INSULATION

INFRARED FOOT TEMPERATURE

**NATURAL THERMAL INSULATION** Optimal temperature all year round.

## WALKING COMFORT

2 Less lumbar pain, more energetic walking pattern

3 Lower heel strike perception, higher comfort

4 Decreases average plantar pressures

COLD

НОТ