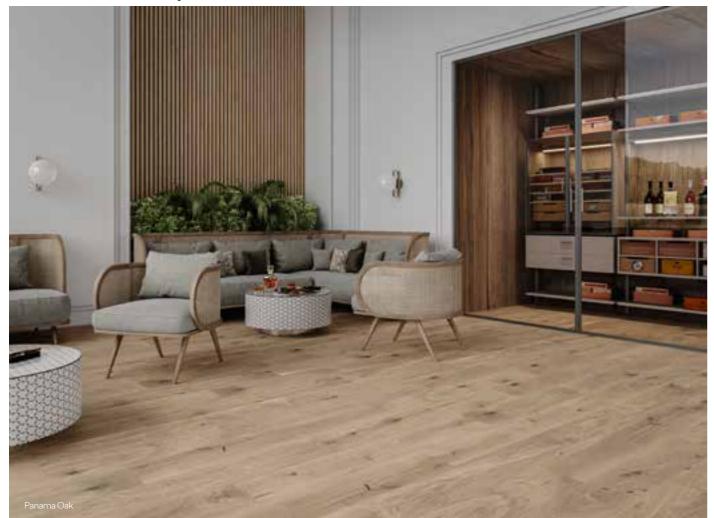

## A new level of realism in flooring

Wicanders Wise celebrates an important milestone, and we proudly introduce a 100% PVC free product portfolio, showcasing our unwavering commitment to sustainability and eco-conscious design. With our new digital printing collection, Wicanders Wise offers a wide range of natural products, with an exceptional level of realism, brought to life through cutting-edge technology. Feel the intricate texture of wood and the softness of stone - every knot and grain are carefully designed and replicated in an exquisite selection of visuals that will defy the senses. Discover our latest collections, 100% PVC free, 100% realistic and 100% powered by the unmatched comfort of cork.

#### WALKING COMFORT

Wicanders Wise floors are the perfect mix to reduce heel strike impacts and related body tensions, but stable enough to help the foot impulse and provide the needed stability to reduce effort on walking and decrease body fatigue.

80003928 - Farnia Oak Savannah

**80003930 -** Ariana Oak

80003935 - Smoke Oak Mid Grey

80003939 - Smoke Oak Ash

80003942 - Panama Oak

80003943 - Panama Oak Light Sand

80003945 - Panama Oak Cognac

**80003946 -** Panama Oak Hay