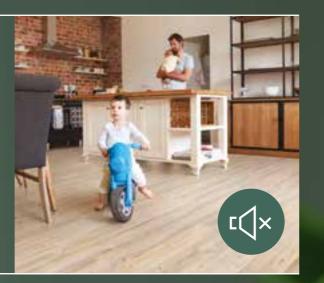

### SILENCE

SILENCE Reduces the walking sound up to 53%.

## WALKING COMFORT

2 Less lumbar pain, more energetic walking pattern

3 Lower heel strike perception, higher comfort

4 Decreases average plantar pressures

COLD

НОТ

#### WALKING COMFORT

Wicanders Wise floors are the perfect mix to reduce heel strike impacts and related body tensions, but stable enough to help the foot impulse and provide the needed stability to reduce effort on walking and decrease body fatigue.