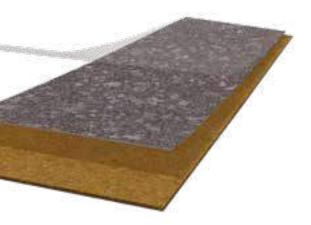

Inspired by the traditional italian pattern, the Terrazzo Capsule collection recreates that recognizable look onto cork flooring. In the same way, the original Terrazzo was made by reusing remnants of marble, this collection reuses natural pieces of cork. Its premise is to offer a superior level of comfort without compromising on design. Complete with 8 different and versatile designs, from Element Mint, a lighter and more subtle version, to Twist Terracota, a darker design with a more noticeable pattern, there is an option for every space. This collection reinvents a popular design in a much more comfortable and sustainable base - It may look like marble, but it feels like cork.

Terrazzo Capsule Collection designed by VICARA studio.

| 1 | HRT NON PVC PROTECTIVE SURFACE | 86 1 |
|---|--------------------------------|------|
| 2 | PAINTED CORK VENEER            | -2   |
| 3 | AGGLOMERATED CORK              |      |