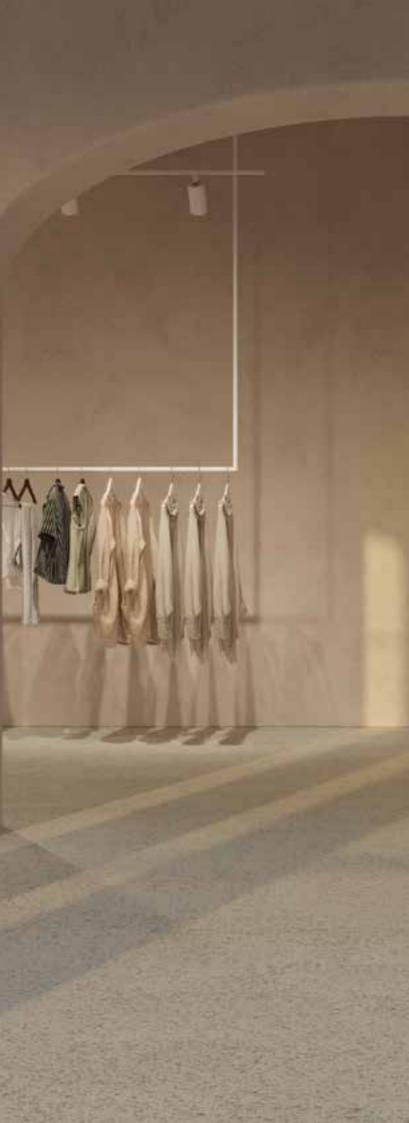

Inspired by the traditional italian pattern, the Terrazzo Capsule collection recreates that recognizable look onto cork flooring. In the same way, the original Terrazzo was made by reusing remnants of marble, this collection reuses natural pieces of cork. Its premise is to offer a superior level of comfort without compromising on design. Complete with 8 different and versatile designs, from Element Mint, a lighter and more subtle version, to Twist Terracota, a darker design with a more noticeable pattern, there is an option for every space. This collection reinvents a popular design in a much more comfortable and sustainable base - It may look like marble, but it feels like cork.