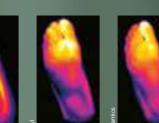

### NATURAL THERMAL INSULATION

INFRARED FOOT TEMPERATURE

**NATURAL THERMAL INSULATION** Optimal temperature all year round.