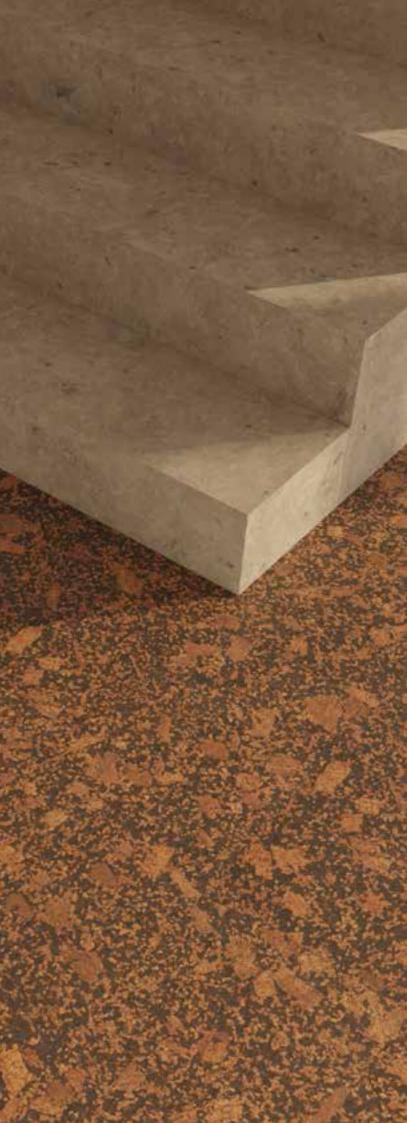

Inspired by the traditional italian pattern, the Terrazzo Capsule collection recreates that recognizable look onto cork flooring. In the same way, the original Terrazzo was made by reusing remnants of marble, this collection reuses natural pieces of cork. Its premise is to offer a superior level of comfort without compromising on design. Complete with 8 different and versatile designs, from Element Mint, a lighter and more subtle version, to Twist Terracota, a darker design with a more noticeable pattern, there is an option for every space. This collection reinvents a popular design in a much more comfortable and sustainable base - It may look like marble, but it feels like cork.