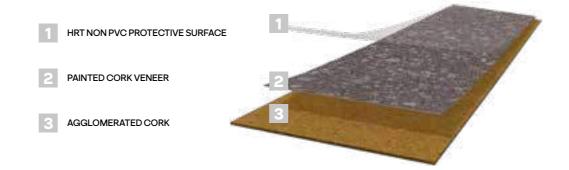

Terrazzo Capsule Collection designed by VICARA studio.

| 1 | HRT NON PVC PROTECTIVE SURFACE | 86 1 |
|---|--------------------------------|------|
| 2 | PAINTED CORK VENEER            | -2   |
| 3 | AGGLOMERATED CORK              |      |