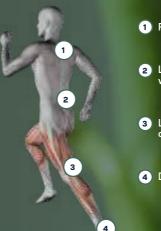

## WALKING COMFORT

2 Less lumbar pain, more energetic walking pattern

3 Lower heel strike perception, higher comfort

4 Decreases average plantar pressures

COLD

НОТ

#### WALKING COMFORT

Wicanders Wise floors are the perfect mix to reduce heel strike impacts and related body tensions, but stable enough to help the foot impulse and provide the needed stability to reduce effort on walking and decrease body fatigue.