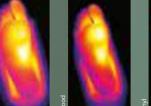

### NATURAL THERMAL INSULATION

INFRARED FOOT TEMPERATURE

**NATURAL THERMAL INSULATION** Optimal temperature all year round.