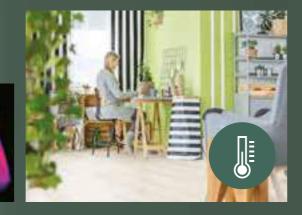

# NATURAL THERMAL INSULATION

INFRARED FOOT TEMPERATURE

**NATURAL THERMAL INSULATION** Optimal temperature all year round.