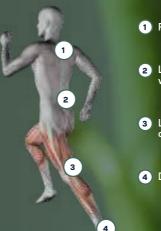

# WALKING COMFORT

2 Less lumbar pain, more energetic walking pattern

3 Lower heel strike perception, higher comfort

4 Decreases average plantar pressures

COLD

НОТ

#### WALKING COMFORT

Wicanders Wise floors are the perfect mix to reduce heel strike impacts and related body tensions, but stable enough to help the foot impulse and provide the needed stability to reduce effort on walking and decrease body fatigue.