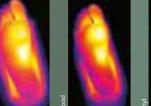

# WALKING COMFORT

2 Less lumbar pain, more energetic walking pattern

3 Lower heel strike perception, higher comfort

4 Decreases average plantar pressures

COLD

НОТ

#### WALKING COMFORT

Wicanders Wise floors are the perfect mix to reduce heel strike impacts and related body tensions, but stable enough to help the foot impulse and provide the needed stability to reduce effort on walking and decrease body fatigue.