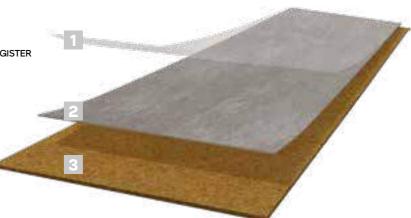

nergetic walking pattern

3 Lower heel strike perception, higher comfort

4 Decreases average plantar pressures

COLD

НОТ

#### INDOOR AIR QUALITY

Compliance with the strictest indoor air quality standards after being tested on over 2000 potential chemicals.



#### WALKING COMFORT

Wicanders Wise floors are the perfect mix to reduce heel strike impacts and related body tensions, but stable enough to help the foot impulse and provide the needed stability to reduce effort on walking and decrease body fatigue.





# stone Pure

comes from Nature, providing a warm atmosphere, reducing energy costs and creating silent spaces. This flooring solution also contributes for a better future, since it helps the reduction of global warming.



2 DIGITAL PRINTING IMAGE ON CORK

3 AGGLOMERATED CORK



# **PRODUCT INFORMATION**

| Dimension |  |  |
|-----------|--|--|
| Thickness |  |  |
| Bevel     |  |  |
| Finishing |  |  |
|           |  |  |

Locking system

Class of use & Warranty



900 x 600 mm

8 mm

No bevel









80002807 - Marte



80000188 - Beton Nordic



80000189 - Beton Urban



80000190 - Beton Corten



80000192 - Concrete Nordic



80000193 - Concrete Urban



80000195 - Concrete Midnight



80000196 - Azulejo Sand



80000197 - Azulejo Citizen



80000198 - Azulejo Forest



80000191 - Beton Midnight



80000194 - Concrete Corten



80000199 - Azulejo Cellar





# CE marking indicates conformity with health, safety and environmental standards for products sold within the European Economic Area (EEA).



# **DAS KORK**

CE

Assures the quality of cork products,