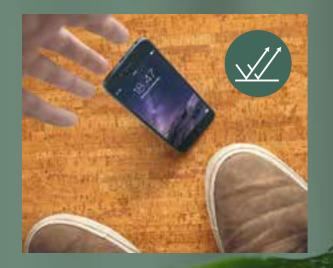

# IMPACT RESISTANCE

2.0

| OCKABSORBING                           | 6 D.                  |
|----------------------------------------|-----------------------|
| lork.                                  | 開始があると                |
| inoleum                                | 0.259                 |
|                                        |                       |
| aminate                                | and the second second |
|                                        | C. CONSTRUCT          |
| leramics                               | 1.50                  |
| A REAL PROPERTY AND A REAL PROPERTY OF |                       |
|                                        | High                  |