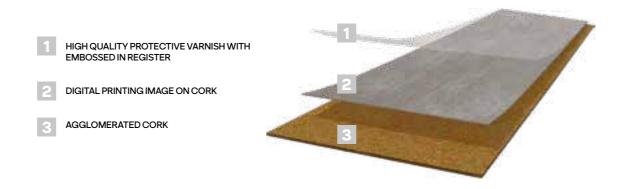

reduction                                                                     | EN ISO 10140                                         | dB (Δ Lw)                                                                                       | 13                |  |
| Walking noise                                                                              | IHD-W431                                             | dB<br>%                                                                                         | 21.9<br>70        |  |
| Thermal resistance (Thermal conductivity)                                                  | EN ISO 10456                                         | m2:K/W                                                                                          | 0,102             |  |





#### Amorim Cork Flooring, S.A. Rua do Ribeirinho 202 - P.O. Box 13 4536-907 S. Paio de Oleiros - Portugal T. +351 22 747 56 00 E. info.acf@amorim.com

#### www.wicanders.com

| DE               | Amorim Deutschland GmbH        | (+49) 4221 5 93-01