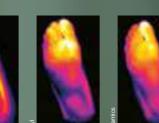

### WALKING COMFORT

2 Less lumbar pain, more energetic walking pattern

3 Lower heel strike perception, higher comfort

4 Decreases average plantar pressures

COLD

НОТ

#### WALKING COMFORT

Wicanders Wise floors are the perfect mix to reduce heel strike impacts and related body tensions, but stable enough to help the foot impulse and provide the needed stability to reduce effort on walking and decrease body fatigue.