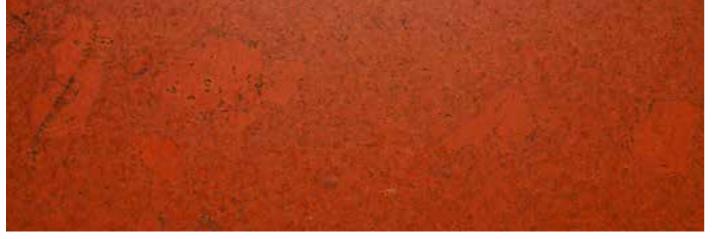

### <u>ORIGEM</u>

Origem captures the essence of the colours from the Montado, the fragile and important ecosystem where cork has its origins. The greens and oranges are the background tones of this landscape, that slowly changes its hues each harvesting season. The collection transports different colour elements of this landscape to our everyday life, adding a touch of nature to our homes and offices. Comprising 8 new colours for flooring and 2 new colours for wall coverings, Origem takes its orange and green tones from nature, adding bright yellow and grey as contrasting elements.