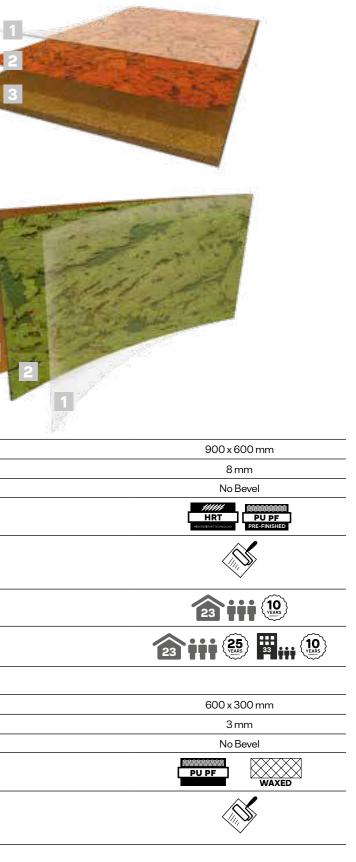

| 1 | PROTECTIVE SURFACE     |                                                                                                                                                                                                                                                                                                                                                                                                                                                                                                                                                                                                                                                                                                                                                                                                                                                                                                                                                                                                                                                                                                                                                                                                                                                                                                                                                                                                                                                                                                                                                                                                                                                                                                                                                                                                                                                                                                                                                                                                                                                                                                                                |
|---|------------------------|--------------------------------------------------------------------------------------------------------------------------------------------------------------------------------------------------------------------------------------------------------------------------------------------------------------------------------------------------------------------------------------------------------------------------------------------------------------------------------------------------------------------------------------------------------------------------------------------------------------------------------------------------------------------------------------------------------------------------------------------------------------------------------------------------------------------------------------------------------------------------------------------------------------------------------------------------------------------------------------------------------------------------------------------------------------------------------------------------------------------------------------------------------------------------------------------------------------------------------------------------------------------------------------------------------------------------------------------------------------------------------------------------------------------------------------------------------------------------------------------------------------------------------------------------------------------------------------------------------------------------------------------------------------------------------------------------------------------------------------------------------------------------------------------------------------------------------------------------------------------------------------------------------------------------------------------------------------------------------------------------------------------------------------------------------------------------------------------------------------------------------|
| 2 | GENUINE CORK VENEER    | -                                                                                                                                                                                                                                                                                                                                                                                                                                                                                                                                                                                                                                                                                                                                                                                                                                                                                                                                                                                                                                                                                                                                                                                                                                                                                                                                                                                                                                                                                                                                                                                                                                                                                                                                                                                                                                                                                                                                                                                                                                                                                                                              |
| 3 | AGGLOMERATED CORK      | Concession of the local division of the loca |
|   |                        |                                                                                                                                                                                                                                                                                                                                                                                                                                                                                                                                                                                                                                                                                                                                                                                                                                                                                                                                                                                                                                                                                                                                                                                                                                                                                                                                                                                                                                                                                                                                                                                                                                                                                                                                                                                                                                                                                                                                                                                                                                                                                                                                |
| 1 | PROTECTIVE FINISH      |                                                                                                                                                                                                                                                                                                                                                                                                                                                                                                                                                                                                                                                                                                                                                                                                                                                                                                                                                                                                                                                                                                                                                                                                                                                                                                                                                                                                                                                                                                                                                                                                                                                                                                                                                                                                                                                                                                                                                                                                                                                                                                                                |
| 2 | GENUINE CORK VENEER    | N.                                                                                                                                                                                                                                                                                                                                                                                                                                                                                                                                                                                                                                                                                                                                                                                                                                                                                                                                                                                                                                                                                                                                                                                                                                                                                                                                                                                                                                                                                                                                                                                                                                                                                                                                                                                                                                                                                                                                                                                                                                                                                                                             |
| 3 | CORK AGGLOMERATED CORE | 3                                                                                                                                                                                                                                                                                                                                                                                                                                                                                                                                                                                                                                                                                                                                                                                                                                                                                                                                                                                                                                                                                                                                                                                                                                                                                                                                                                                                                                                                                                                                                                                                                                                                                                                                                                                                                                                                                                                                                                                                                                                                                                                              |
|   |                        |                                                                                                                                                                                                                                                                                                                                                                                                                                                                                                                                                                                                                                                                                                                                                                                                                                                                                                                                                                                                                                                                                                                                                                                                                                                                                                                                                                                                                                                                                                                                                                                                                                                                                                                                                                                                                                                                                                                                                                                                                                                                                                                                |

### **PRODUCT INFORMATION FLOOR**

Dimension Thickness Bevel Finishing

Locking system

Class of use & Warranty (PU PRE-FINISHING)

Class of use & Warranty (HRT FINISHING)

### **PRODUCT INFORMATION WALL**

Dimension

Thickness Bevel

Finishing

.

Locking system