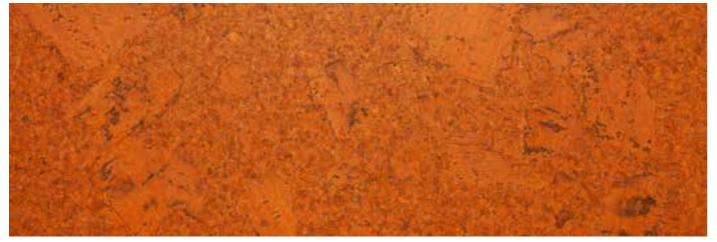

### <u>ORIGEM</u>

Origem captures the essence of the colours from the Montado, the fragile and important ecosystem where cork has its origins. The greens and oranges are the background tones of this landscape, that slowly changes its hues each harvesting season. The collection transports different colour elements of this landscape to our everyday life, adding a touch of nature to our homes and offices. Comprising 8 new colours for flooring and 2 new colours for wall coverings, Origem takes its orange and green tones from nature, adding bright yellow and grey as contrasting elements.