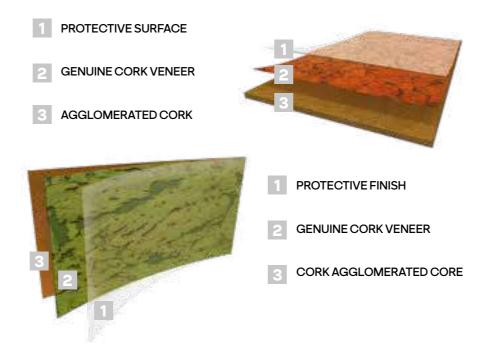

| 1 | PROTECTIVE SURFACE     |                                                                                                                                                                                                                                                                                                                                                                                                                                                                                                                                                                                                                                                                                                                                                                                                                                                                                                                                                                                                                                                                                                                                                                                                                                                                                                                                                                                                                                                                                                                                                                                                                                                                                                                                                                                                                                                                                                                                                                                                                                                                                                                                |
|---|------------------------|--------------------------------------------------------------------------------------------------------------------------------------------------------------------------------------------------------------------------------------------------------------------------------------------------------------------------------------------------------------------------------------------------------------------------------------------------------------------------------------------------------------------------------------------------------------------------------------------------------------------------------------------------------------------------------------------------------------------------------------------------------------------------------------------------------------------------------------------------------------------------------------------------------------------------------------------------------------------------------------------------------------------------------------------------------------------------------------------------------------------------------------------------------------------------------------------------------------------------------------------------------------------------------------------------------------------------------------------------------------------------------------------------------------------------------------------------------------------------------------------------------------------------------------------------------------------------------------------------------------------------------------------------------------------------------------------------------------------------------------------------------------------------------------------------------------------------------------------------------------------------------------------------------------------------------------------------------------------------------------------------------------------------------------------------------------------------------------------------------------------------------|
| 2 | GENUINE CORK VENEER    | -                                                                                                                                                                                                                                                                                                                                                                                                                                                                                                                                                                                                                                                                                                                                                                                                                                                                                                                                                                                                                                                                                                                                                                                                                                                                                                                                                                                                                                                                                                                                                                                                                                                                                                                                                                                                                                                                                                                                                                                                                                                                                                                              |
| 3 | AGGLOMERATED CORK      | Concession of the local division of the loca |
|   |                        |                                                                                                                                                                                                                                                                                                                                                                                                                                                                                                                                                                                                                                                                                                                                                                                                                                                                                                                                                                                                                                                                                                                                                                                                                                                                                                                                                                                                                                                                                                                                                                                                                                                                                                                                                                                                                                                                                                                                                                                                                                                                                                                                |
| 1 | PROTECTIVE FINISH      |                                                                                                                                                                                                                                                                                                                                                                                                                                                                                                                                                                                                                                                                                                                                                                                                                                                                                                                                                                                                                                                                                                                                                                                                                                                                                                                                                                                                                                                                                                                                                                                                                                                                                                                                                                                                                                                                                                                                                                                                                                                                                                                                |
| 2 | GENUINE CORK VENEER    | N.                                                                                                                                                                                                                                                                                                                                                                                                                                                                                                                                                                                                                                                                                                                                                                                                                                                                                                                                                                                                                                                                                                                                                                                                                                                                                                                                                                                                                                                                                                                                                                                                                                                                                                                                                                                                                                                                                                                                                                                                                                                                                                                             |
| 3 | CORK AGGLOMERATED CORE | 3                                                                                                                                                                                                                                                                                                                                                                                                                                                                                                                                                                                                                                                                                                                                                                                                                                                                                                                                                                                                                                                                                                                                                                                                                                                                                                                                                                                                                                                                                                                                                                                                                                                                                                                                                                                                                                                                                                                                                                                                                                                                                                                              |
|   |                        |                                                                                                                                                                                                                                                                                                                                                                                                                                                                                                                                                                                                                                                                                                                                                                                                                                                                                                                                                                                                                                                                                                                                                                                                                                                                                                                                                                                                                                                                                                                                                                                                                                                                                                                                                                                                                                                                                                                                                                                                                                                                                                                                |