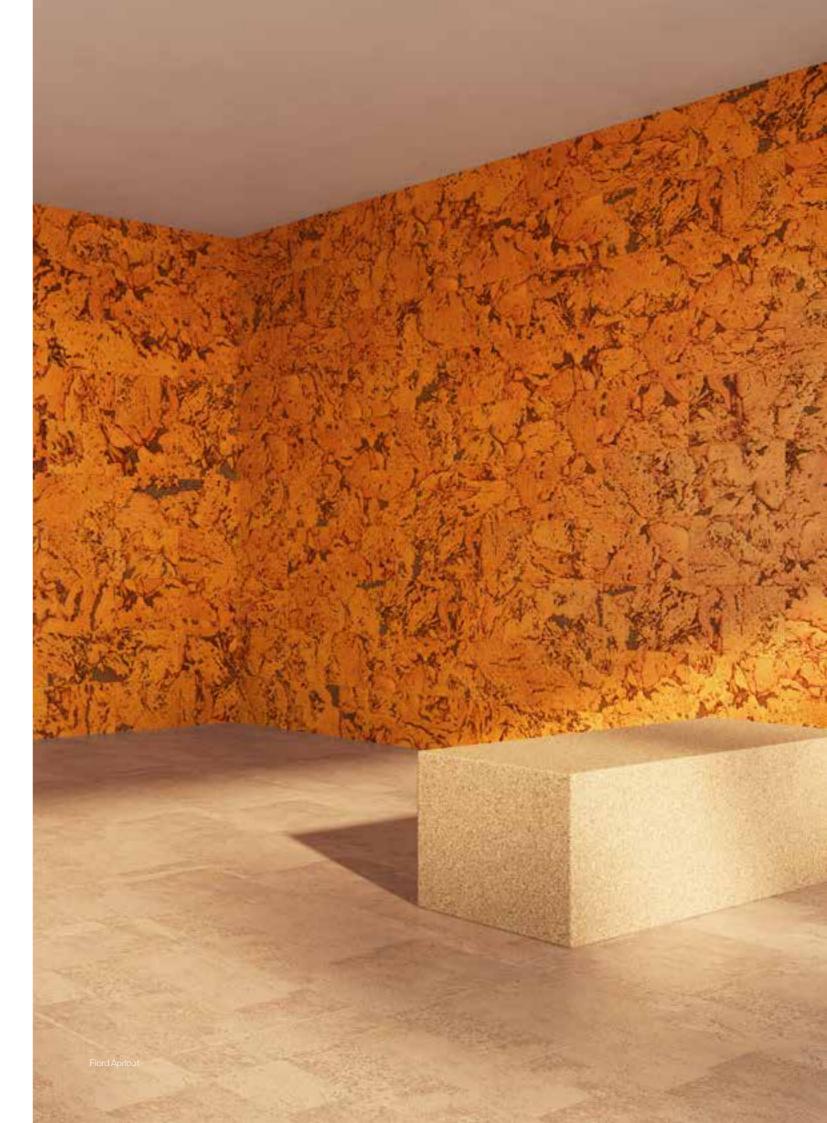

### <u>ORIGEM</u>

Origem captures the essence of the colours from the Montado, the fragile and important ecosystem where cork has its origins. The greens and oranges are the background tones of this landscape, that slowly changes its hues each harvesting season. The collection transports different colour elements of this landscape to our everyday life, adding a touch of nature to our homes and offices. Comprising 8 new colours for flooring and 2 new colours for wall coverings, Origem takes its orange and green tones from nature, adding bright yellow and grey as contrasting elements.

### wall

81000281 - Fiord Apricot

81000282 - Fiord Leaf

81000283 - Hawai Apricot

**81000284 -** Hawai Leaf