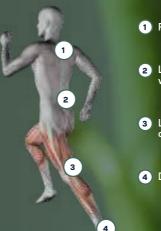

### WALKING COMFORT

2 Less lumbar pain, more energetic walking pattern

3 Lower heel strike perception, higher comfort

4 Decreases average plantar pressures

COLD

НОТ

#### WALKING COMFORT

Wicanders Wise floors are the perfect mix to reduce heel strike impacts and related body tensions, but stable enough to help the foot impulse and provide the needed stability to reduce effort on walking and decrease body fatigue.