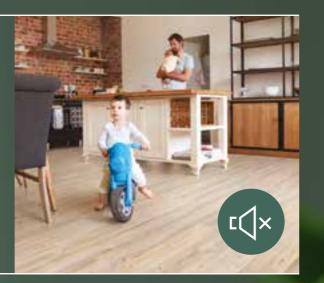

### WALKING COMFORT

2 Less lumbar pain, more energetic walking pattern

3 Lower heel strike perception, higher comfort

4 Decreases average plantar pressures

COLD

НОТ

#### WALKING COMFORT

Wicanders Wise floors are the perfect mix to reduce heel strike impacts and related body tensions, but stable enough to help the foot impulse and provide the needed stability to reduce effort on walking and decrease body fatigue.