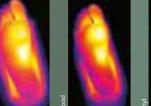

### WALKING COMFORT

2 Less lumbar pain, more energetic walking pattern

3 Lower heel strike perception, higher comfort

4 Decreases average plantar pressures

COLD

НОТ

#### WALKING COMFORT

Wicanders Wise floors are the perfect mix to reduce heel strike impacts and related body tensions, but stable enough to help the foot impulse and provide the needed stability to reduce effort on walking and decrease body fatigue.